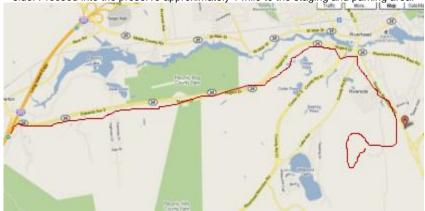

# DIRECTIONS TO GROUNDS FROM THE LONG ISLAND EXPRESSWAY (I-495)

From the Long Island Expressway eastbound, take Exit 71. Turn right at stop sign onto Nugent Drive. Travel approximately 4 miles to the Peconic Avenue Traffic Circle (immediately adjacent to the Riverhead business district), then south on County Route 104 from the circle. Approximately 8/10 mile south on CR 104 is the Sarnoff Preserve sign and entrance on the west (right) side. Proceed into the preserve approximately 1 mile to the staging and parking area.